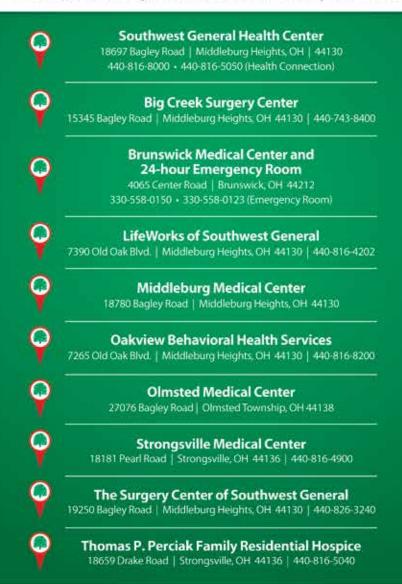

## Exceptional care for North Royalton, right around the corner. No matter which corner you live near.

#### **North Royalton Physical Therapy**

5340 Royalton Road | North Royalton, OH 44133 | 440-230-1133

Southwest General has convenient locations for any medical care you need. Visit swgeneral.com for more information.

1-71 at Bagley Road | Middleburg Heights | swgeneral.com 🖪 👿 🗐 🖛